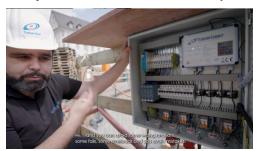

### Check out our demonstration video from the QR-code link

Project: Otto Quast in Germany

# Automated control of pumps and other appliances Customer specific installations e.g. cascade or booster applications can be realized.