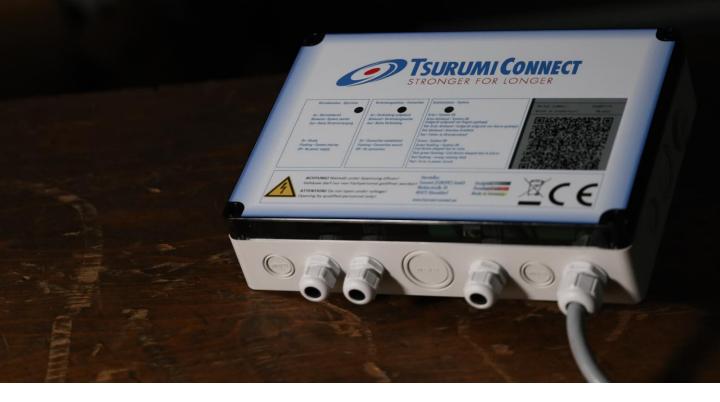

Tsurumi Connect Box is designed to control Tsurumi submersible pumps, and different appliances.

It monitors, collects, and acts to the various data such as current and other data from internal / external sensors to automize your operations.

## **Technical Specifications**

| Power<br>Supply | Current | Digital Input<br>/ Output | Analog Input<br>/ Output (4-20mA) | Dimensions                                            | Weight |
|-----------------|---------|---------------------------|-----------------------------------|-------------------------------------------------------|--------|
| 230VAC          | 0,9A    | 4 / 1                     | 4 / 1                             | 254 mm x 180 mm x 63 mm (Without the fittings, cable) | 0,4 kg |

| Connection                                               | Network Connection                                                                                         | Language                      |
|----------------------------------------------------------|------------------------------------------------------------------------------------------------------------|-------------------------------|
| Motor Protection Plug or directly in the control cabinet | GSM, LTE, Wi-Fi, LAN (SIM Card included for all German mobile networks and all European Vodafone networks) | English,<br>German,<br>French |